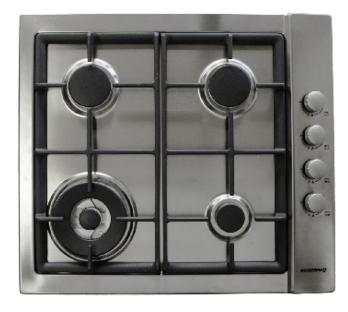

## **ROSIERES 60CM GAS COOKTOP**

4 burners

gas

electric start

flame failure

Finish Stainless Steel

Trivets Enamel Coated Cast Iron

Manufactured Italy

Burners 1 Triple Ring

2 Semi-Rapid

1 Auxiliary

Features Flame Failure

Standard NG with LPG Conversion Included

Controls Side Controls

Power 8500W (Total) 240V 50Hz

10 Amps (Electric Start)