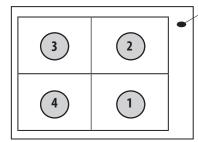

Warranty 2 Years Parts and Labour

**Dimensions Cut Out Size** 

589w x 510d x 45h mm 560w x 480d mm

Gas Inlet
30mm from Top
50mm from Right

| Number | Burner       | Power (MJ/h) |      | pot size |
|--------|--------------|--------------|------|----------|
|        |              | Natural Gas  | ULPG | ømm      |
| 1      | Auxiliary    | 3.9          | 4    | 10-14    |
| 2      | Semi Rapid   | 6.6          | 6.3  | 14-20    |
| 3      | Semi Rapid   | 6.6          | 6.3  | 14-20    |
| 4      | Tripple Ring | 12.6         | 13   | 20-32    |