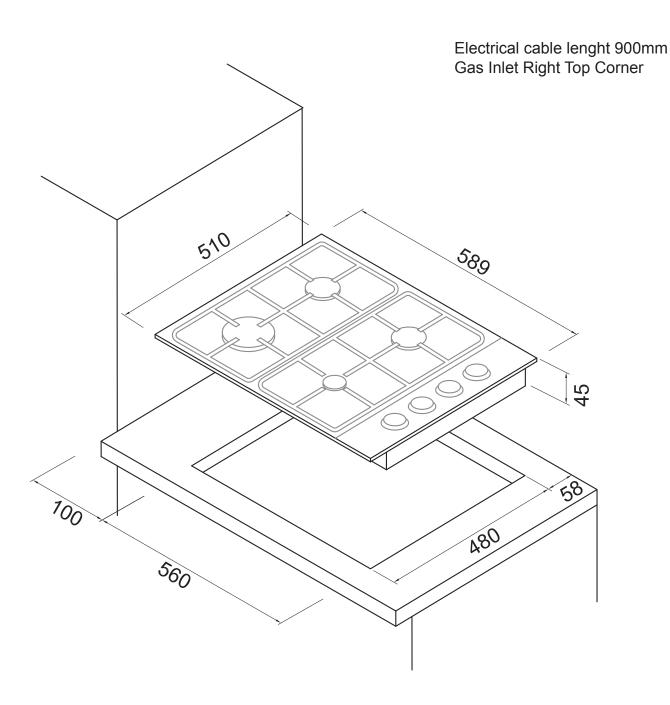

Warranty 2 Years Parts and Labour

**Dimensions Cut Out Size** 

589w x 510d x 45h mm 560w x 480d mm

Gas Inlet
30mm from Top
50mm from Right

| Number | Burner       | Power (MJ/h) |      | pot size |
|--------|--------------|--------------|------|----------|
|        |              | Natural Gas  | ULPG | ømm      |
| 1      | Auxiliary    | 3.9          | 4    | 10-14    |
| 2      | Semi Rapid   | 6.6          | 6.3  | 14-20    |
| 3      | Semi Rapid   | 6.6          | 6.3  | 14-20    |
| 4      | Tripple Ring | 12.6         | 13   | 20-32    |