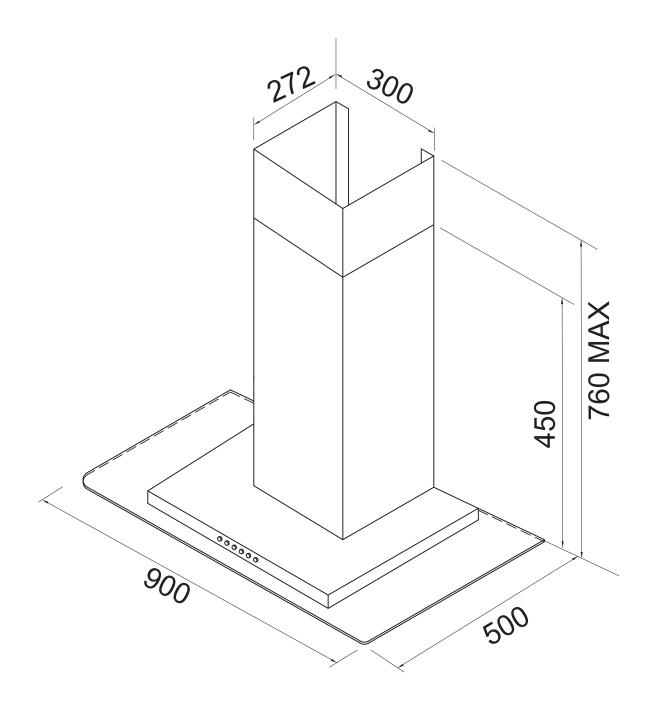

Venting **Ducting Or External Recirculating** 

Lighting 2x1.5W LED Lights

Filtration 2 pcs x 4 layer Aluminium Filter

(ASTFIL90SSGL)

Noise 57 db

Power 280W (Total) 10Amp 240V 50Hz

Warranty 2 Year Parts and Labour Dimensions 900w x 450-760h x 500d mm

**Duct Size** 150 mm Weight 20kg (Net)

## **ASTIVITA 90CM GLASS CANOPY RANGEHOOD**

PLEASE NOTE: Drawings are not to scale and are only to assist. Dimensions are in mm and are subject to nominal manufacturing variations