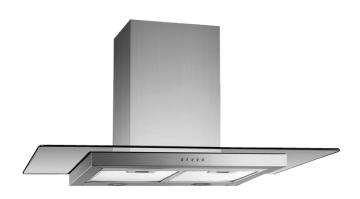

### ASTCAN90SSGL

## **ASTIVITA 90CM GLASS CANOPY RANGEHOOD**

3 speeds

150mm venting

LED Light

noise

Finish 304 Grade Stainless Steel

6mm Toughen Glass

Speed 3 Speeds Capacity 850m<sup>3</sup>/h

Venting **Ducting Or External Recirculating** 

Lighting 2x1.5W LED Lights

Filtration 2 pcs x 4 layer Aluminium Filter

(ASTFIL90SSGL)

Noise 57 db

Power 280W (Total) 10Amp 240V 50Hz

Warranty 2 Year Parts and Labour Dimensions 900w x 450-760h x 500d mm