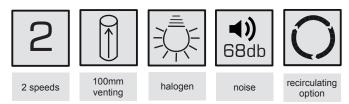

## RECIRCULATING

The air that is drawn in is cleaned by the odour free charcoal filter. The air is returned to the kitchen through opening on the top of the range hood.

| Finish     | Stainless Steel                   |
|------------|-----------------------------------|
| Speed      | 2 Speeds                          |
| Capacity   | 440m <sup>3</sup> /h              |
| Venting    | Ducting Or External Recirculating |
| Lighting   | 2x15w Halogen Lamps               |
| Filtration | Aluminium Filter                  |
| Noise      | 68 db                             |
| Power      | 290W (Total) 10Amp 240V 50Hz      |
| Warranty   | 2 Year                            |
|            |                                   |