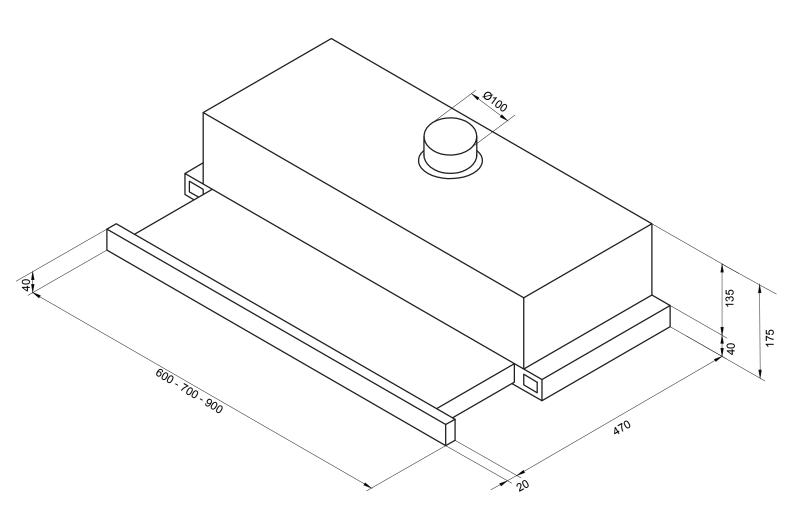

## AstiVita 60CM SLIDE OUT RANGE HOOD

Dimensions 175h x 600w x 280-490d mm Outlet Size 100 mm

# BIRH60SS AstiVita 60CM SLIDE OUT RANGE HOOD

PLEASE NOTE: Drawings are not to scale and are only to assist. Dimensions are in mm and are subject to nominal manufacturing variations