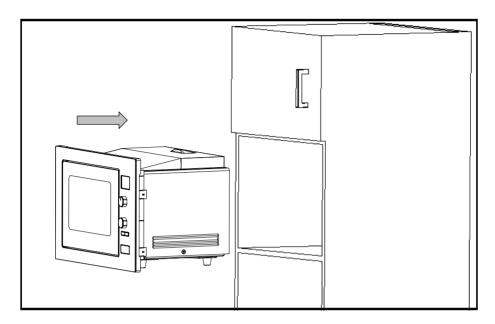

#### B. Install the Oven

- 1. Do not trap or kink the power cord.
  - Make sure that the oven is installed in the center of the cabinet.

2. Open the door; fix the oven to the cabinet with SCREW at the INSTALLATION HOLE of TRIM KIT. Then fix the TRIM-KIT PLASTIC COVER to the INSTALLATION HOLE.