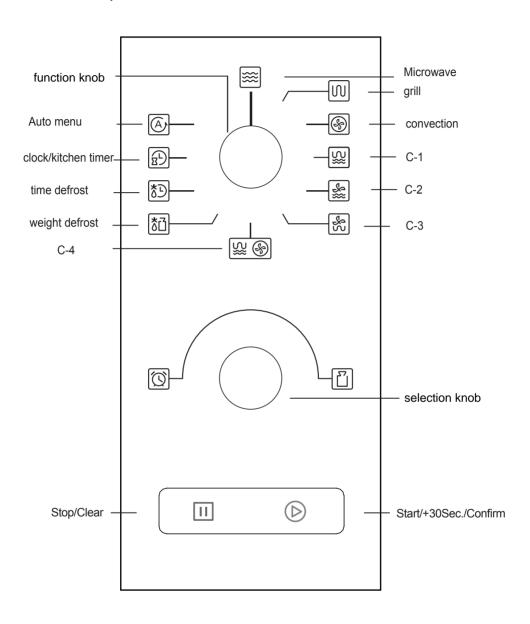

# Control pannel

# **Operation Instructions**

When the microwave oven is electrified, the program is in standby mode, the screen will display "0:00".

- 1. Clock Setting
- 1) In standby mode, turn the function knob to ", the screen will display "00:00".
- 2) Press "  $\bigcirc$  ", the hour figures will flash.
- 3) Turn " " to adjust the hour figures, the input time should be within 0--23.
- 4) Press " ( ) ", the minute figures will flash.
- 6) Press " ( response to finish clock setting. ":" will flash.

#### 2. Kitchen Timer

- 1) Turn the function knob to " (Then turn "
- 1) Press " ( confirm, the screen will display 00:00.
- 2) Turn "  $\bigcirc$  " to adjust the timer time. Time setting should be 0:05-95:00.
- 3) Press " ( to confirm setting.
- 4) When the timer time arrives, the buzzer will ring 5 times. If the clock has been set, screen will display the current time.

Note: 1) The kitchen timer is different from 24-hour system, it is a timer.

- 2) During kitchen timer, any program cannot be set.
- 3. Microwave Cooking
- 1) Turn the function knob to " Representation in Turn the function in the function knob to " P100" will flash.
- 2) Turn " " to choose different microwave power, and "P100, P80, P50, P30, P10" will display in order.
- 3) Press " D " to confirm the power level.
- 4) Turn " 🖓 " to adjust the cooking time. The time setting should be 0:05-95:00.
- 5) Press " ( ) " to start cooking.

#### 6. Grill Cooking

- 1)Turn the function knob to "  $\overline{\text{[]}}$  " and the screen displays"G".
- 2) Turn " o adjust the cooking time, the maximum time that can be set is
- 3) Press " ( to start cooking.