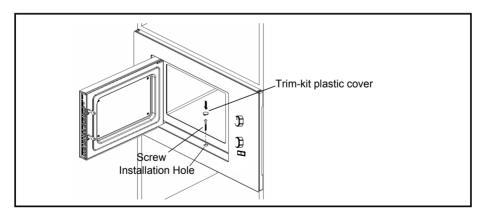

#### B. Install the Oven

- 1. Do not trap or kink the power cord.
  - Make sure that the oven is installed in the center of the cabinet.

2. Open the door; fix the oven to the cabinet with SCREW at the INSTALLATION HOLE of TRIM KIT. Then fix the TRIM-KIT PLASTIC COVER to the INSTALLATION HOLE.