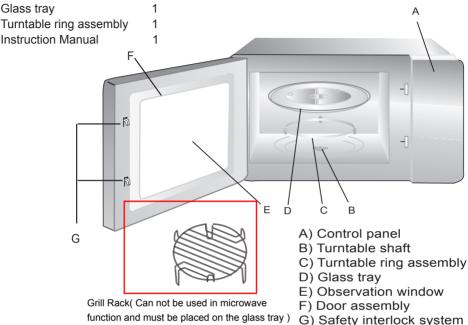

#### Names of Oven Parts and Accessories

Remove the oven and all materials from the carton and oven cavity.

Your oven comes with the following accessories: