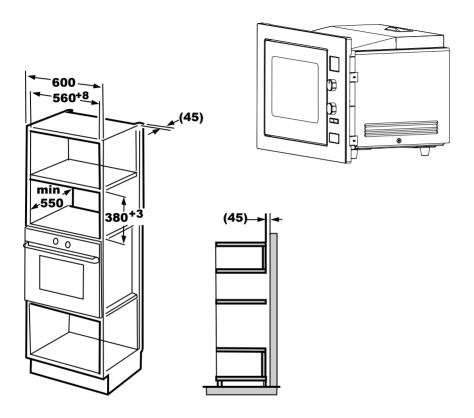

# Installation and connection

- 1. This appliance is only intended for domestic use.
- 2. This oven is intended for built-in use only. It is not intended for counter-top use or for use inside a cupboard.
- 3. Please observe the special installation instructions.
- 4. The appliance can be installed in a 60cm wide wall-mounted cupboard.
- 5. The appliance is fitted with a plug and must only be connected to a properly installed earthed socket.
- 6. The mains voltage must correspond to the voltage specified on the rating plate.
- 7. The socket must be installed and connecting cable must only be replaced by a qualified electrician. If the plug is no longer to accessible following installation, an all-pole disconnecting device must be present on the installation side with a contact gap of at least 3mm.
- 8. Adapters, multi-way strips and extension leads must not be used. Overloading can result in a risk of fire.

#### A. Built-in furniture

The built-in cabinet shall not have a rear wall behind the appliance.

Minimum installation height is 85cm.

Do not cover ventilation slots and air intake points.