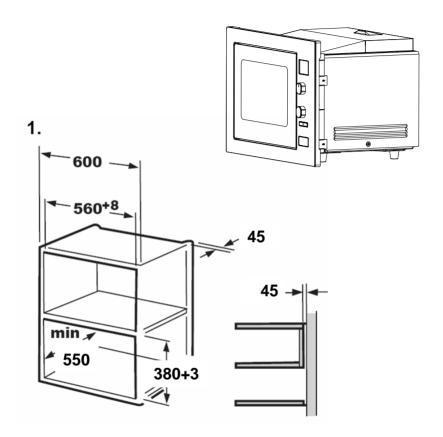

# Installation and connection

- 1. This appliance is only intended for domestic use.
- 2. This oven is intended for built-in use only. It is not intended for counter-top use or for use inside a cupboard.
- 3. Please observe the special installation instructions.
- 4. The appliance can be installed in a 60cm wide wall-mounted cupboard.
- 5. The appliance is fitted with a plug and must only be connected to a properly installed earthed socket.
- 6. The mains voltage must correspond to the voltage specified on the rating plate.
- 7. The socket must be installed and connecting cable must only be replaced by a qualified electrician. If the plug is no longer to accessible following installation, an all-pole disconnecting device must be present on the installation side with a contact gap of at least 3mm.
- 8. Adapters, multi-way strips and extension leads must not be used. Overloading can result in a risk of fire.

#### A. Built-in furniture

The built-in cabinet shall not have a rear wall behind the appliance.

Minimum installation height is 85cm.

Do not cover ventilation slots and air intake points.