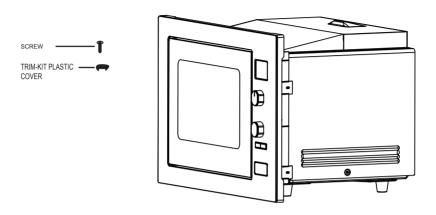

#### B. Install the Oven

- 1. Do not trap or kink the power cord.
  - Make sure that the oven is installed in the center of the cabinet.

2. Open the door; fix the oven to the cabinet with SCREW at the INSTALLATION HOLE of TRIM KIT. Then fix the TRIM-KIT PLASTIC COVER to the INSTALLATION HOLE.