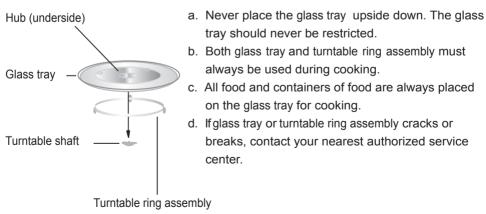

cing.                                                                            |
| Metal twist ties              | May cause arcing and could cause a fire in the oven.                                     |
| Paper bags                    | May cause a fire in the oven.                                                            |
| Plastic foam                  | Plastic foam may melt or contaminate the liquid inside when exposed to high temperature. |
| Wood                          | Wood will dry out when used in the microwave oven and may split or crack.                |

#### SETTING UP YOUR OVEN

#### Names of Oven Parts and Accessories

Remove the oven and all materials from the carton and oven cavity.

Your oven comes with the following accessories:



### Turntable Installation



# Installation and connection

- 1. This appliance is only intended for domestic use.
- 2. This oven is intended for built-in use only. It is not intended for counter-top use or for use inside a cupboard.
- 3. Please observe the special installation instructions.
- 4. The appliance can be installed in a 60cm wide wall-mounted cupboard.
- 5. The appliance is fitted with a plug and must only be connected to a properly installed earthed socket.
- 6. The mains voltage must correspond to the voltage specified on the rating plate.
- 7. The socket must be installed and connecting cable must only be replaced by a qualified electrician. If the plug is no longer to accessible following installation, an all-pole disconnecting device must be present on the installation side with a contact gap of at